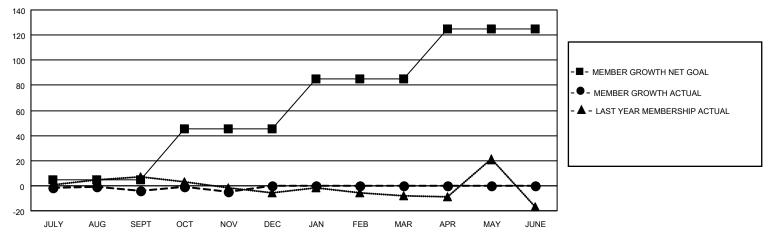

#### GOALS AND ACTUAL MEMBERS CUMULATIVE

| DROPPED CLUBS: 1 |    | 25 CLUBS OF 50 ADDED 1 OR<br>MORE NEW MEMBERS | GENDER DISTRIBUTION                 |              |  |
|------------------|----|-----------------------------------------------|-------------------------------------|--------------|--|
|                  |    | MORE NEW MEMBERS                              | MALE                                | 763 (64.66%) |  |
|                  |    |                                               | FEMALE                              | 417 (35.34%) |  |
| DROPPED MEMBERS  |    |                                               | NON BINARY                          | 0 (0.00%)    |  |
|                  |    |                                               | PREFER NOT TO ANSWER                | 0 (0.00%)    |  |
| DECEASED         | 6  |                                               |                                     |              |  |
| CLUB CANCELLED   | 13 | CLICK HERE FOR CUMULATIVE                     | TOTAL FAMILY UNIT MEMBERS 242       |              |  |
| OTHER            | 33 | MEMBERSHIP DATA                               |                                     |              |  |
| TOTAL            | 52 |                                               | FAMILY MEMBERS PAYING HALF DUES 125 |              |  |
|                  |    |                                               |                                     |              |  |